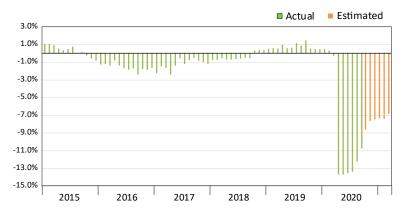

#### Wage and Salary Employment

Percent change from same month the previous year

Source: Alaska Department of Labor and Workforce Development, Research and Analysis Section