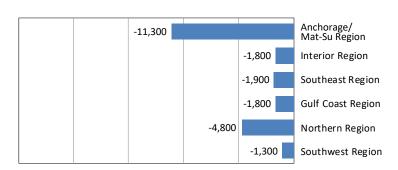

# **Regional Employment**

March 2021 compared to March 2020

Regional totals may not sum to statewide total due to rounding and independent estimation methods.

Source: Alaska Department of Labor and Workforce Development, Research and Analysis Section