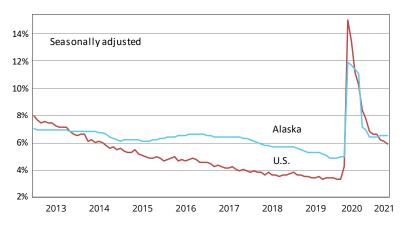

## **Unemployment Rates, Alaska and U.S.**

January 2013 to March 2021

Sources: Alaska Department of Labor and Workforce Development, Research and Analysis Section; and U.S. Bureau of Labor Statistics