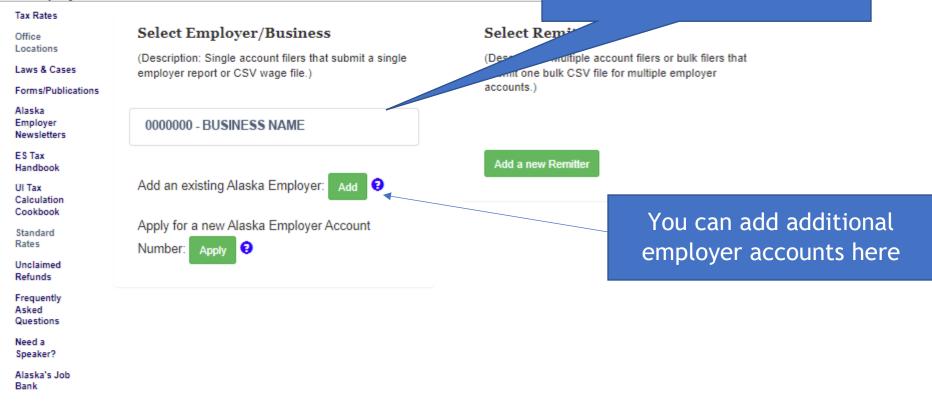

#### Online Employer Services

Accessibility OEO Statement Terms of Use Privacy Copyright Info Email Us

Department of Labor & Workforce Development

Click on your account within

the selection box

If this is the first time you've used TaxWeb and the account is not listed here, see <u>TaxWeb Enroll</u> under Online Filing Demonstration on our ES Tax Website at www.labor.state.ak.us/estax/