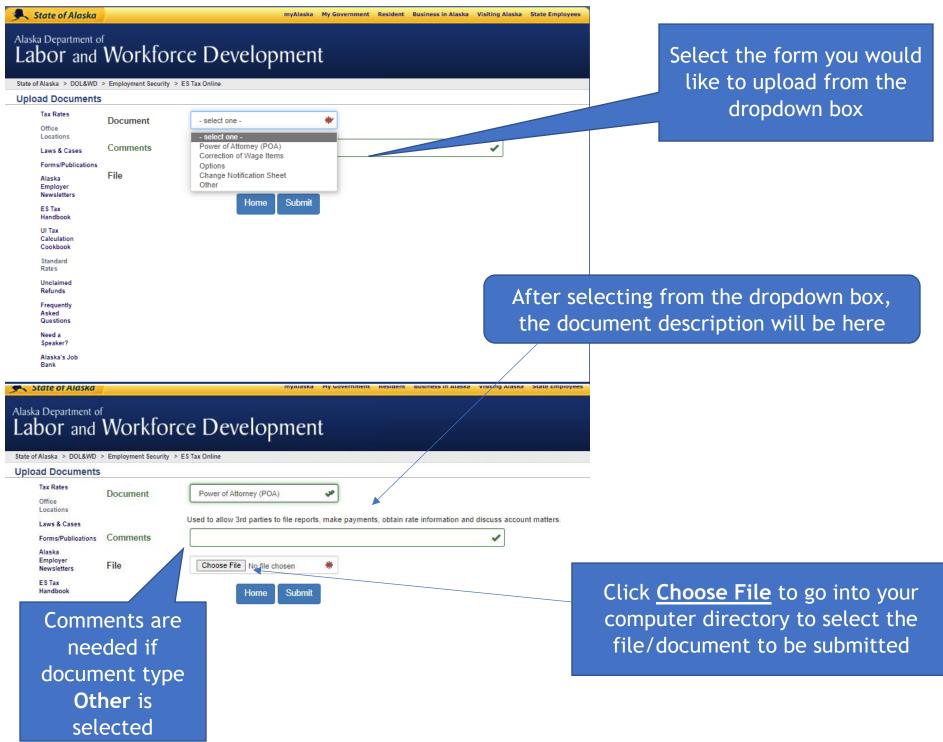

# Alaska Department of Labor and Workforce Development

State of Alaska > DOL&WD > Employment Security > ES Tax Online

#### **Upload Documents**

| Upload Docume                     | nts          |                                       |                          | here. If the wrong file was                                                      |      |
|-----------------------------------|--------------|---------------------------------------|--------------------------|----------------------------------------------------------------------------------|------|
| Tax Rates<br>Office<br>Locations  | Document     | Power of Attorney (POA)               | <b>می</b> ن              | selected, click <u>Choose File</u> ag                                            |      |
| Laws & Cases                      |              | Used to allow 3rd parties to file rep | orts, make payments, obt | to add the correct file. This w                                                  | /ill |
| Forms/Publicatio                  | ons Comments |                                       |                          | replace the file previously                                                      |      |
| Alaska<br>Employer<br>Newsletters | File         | Choose File POA-Co022.pd              | f 🗸                      | added.                                                                           |      |
| ES Tax<br>Handbook                |              | Home Subn                             | nit                      |                                                                                  |      |
| UI Tax<br>Calculation<br>Cookbook |              |                                       |                          |                                                                                  |      |
| Standard<br>Rates                 |              |                                       |                          |                                                                                  |      |
| Unclaimed<br>Refunds              |              |                                       |                          |                                                                                  |      |
| Frequently<br>Asked<br>Questions  |              |                                       |                          |                                                                                  |      |
| Need a<br>Speaker?                |              |                                       |                          |                                                                                  |      |
| Alaska's Job<br>Bank              | Afto         | er adding the file,                   |                          |                                                                                  |      |
| Accessibility OEO Stater          |              | click Submit                          |                          | Department of Labor & Workforce Development<br>Employment Security Tax           |      |
|                                   |              |                                       |                          | PO Box 115509, Juneau, AK 99811-5509<br>Phone: 907-465-2757    Fax: 907-465-2374 |      |
|                                   |              |                                       |                          | E-mail: esd.tax@alaska.gov    Toll Free: 888-448-3527                            |      |
|                                   |              |                                       |                          | Office Hours: Monday - Friday, 8:00 AM - 5:00 PM AKST                            |      |