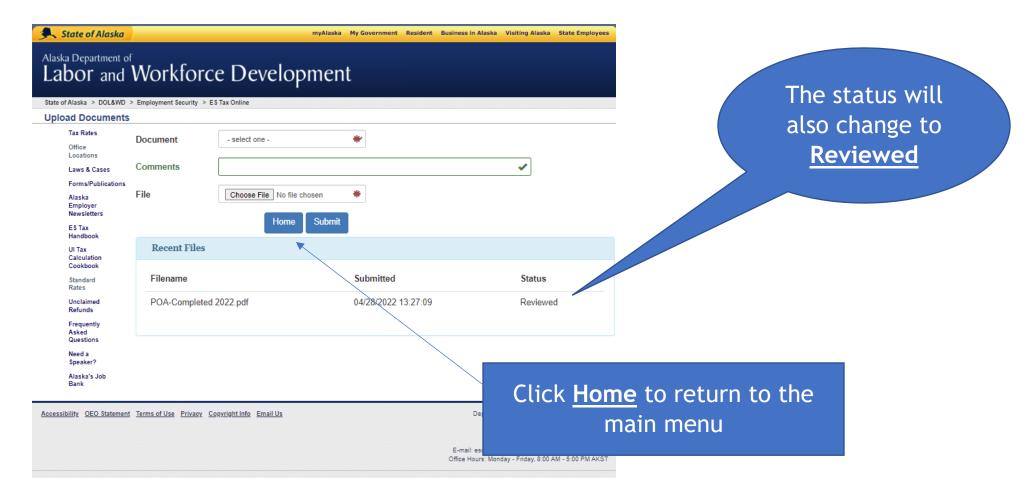

Need a

Acces

All users (Basic and Full/Administrator) on the account can see the **Recent Files** information. Files submitted through **Upload Documents** cannot be accessed in TaxWeb.

> E-mail: esd.tax@alaska.gov || Toll Free: 888-448-3527 Office Hours: Monday - Friday, 8:00 AM - 5:00 PM AKST