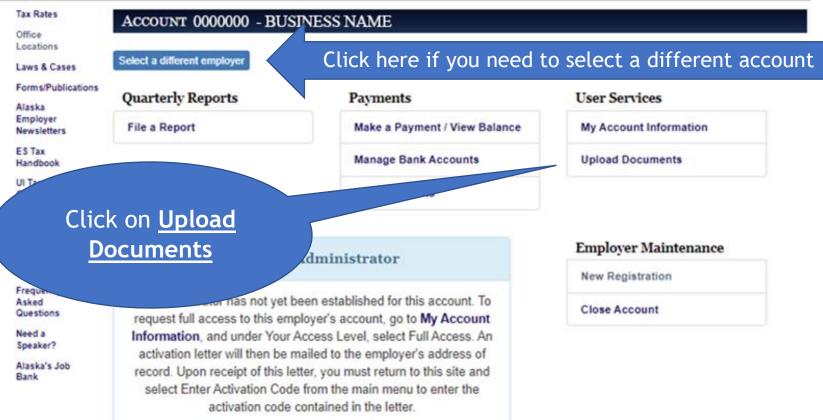

#### **Employer** Home

myAI.

Quarterly contribution reports should not be submitted by this method. Use <u>File a</u> <u>Report</u> to file a quarterly report online.

> Phone: 907-465-2757 || Fax: 907-465-2374 E-mail: esd tax@alaska.gov || Toll Free: 888-448-3527 Office Hours: Monday - Friday, 8:00 AM - 5:00 PM AKST

Make sure the correct account you

are wanting to upload documents

for is shown here.

Acces