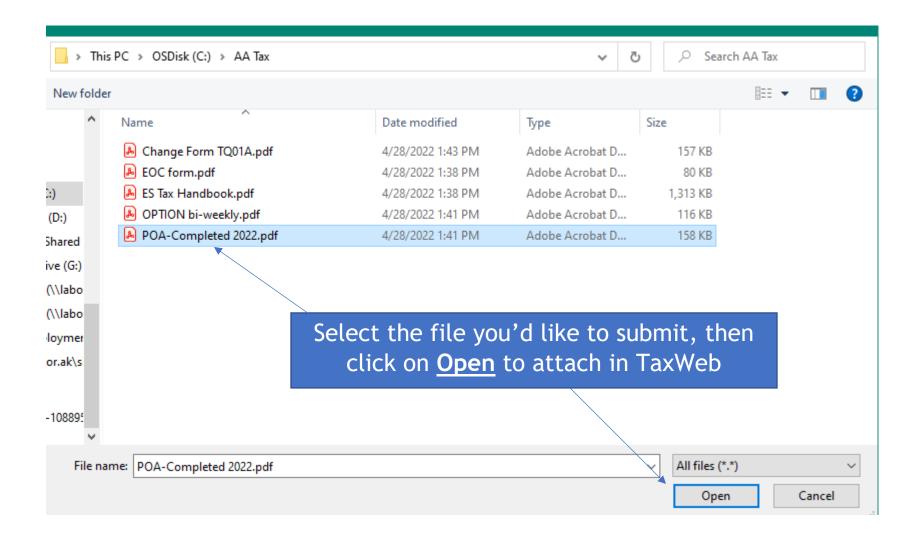

force Development

Click on your account within

the selection box

If this is the first time you've used TaxWeb and the account is not listed here, see <u>TaxWeb Enroll</u> under Online Filing Demonstration on our ES Tax Website at www.labor.state.ak.us/estax/

#### State of Alaska

# Labor and Workforce Develop

State of Alaska > DOL&WD > Employment Security > ES Tax Onlin

#### **Employer** Home



myAI.

Quarterly contribution reports should not be submitted by this method. Use <u>File a</u> <u>Report</u> to file a quarterly report online.

> Phone: 907-465-2757 || Fax: 907-465-2374 E-mail: esd tax@alaska.gov || Toll Free: 888-448-3527 Office Hours: Monday - Friday, 8:00 AM - 5:00 PM AKST

Make sure the correct account you

are wanting to upload documents

for is shown here.

Acces





#### State of Alaska

The file name added is shown

# Alaska Department of Labor and Workforce Development

State of Alaska > DOL&WD > Employment Security > ES Tax Online

#### **Upload Documents**

| Upload Docume                     | nts          |                                       |                          | here. If the wrong file was                                                      |      |
|-----------------------------------|--------------|---------------------------------------|--------------------------|----------------------------------------------------------------------------------|------|
| Tax Rates<br>Office<br>Locations  | Document     | Power of Attorney (POA)               | <b>می</b> ن              | selected, click <u>Choose File</u> ag