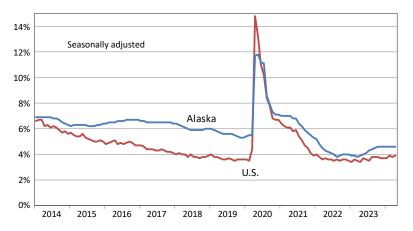

## **Unemployment Rates, Alaska and U.S.**

January 2014 to April 2024

Sources: Alaska Department of Labor and Workforce Development, Research and Analysis Section; and U.S. Bureau of Labor Statistics