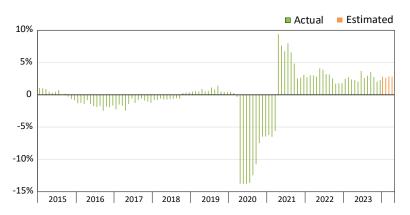

#### Wage and Salary Employment

Percent change from same month the previous year

Source: Alaska Department of Labor and Workforce Development, Research and Analysis Section