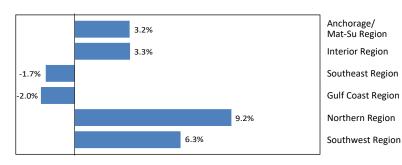

# **Regional Employment Change**

April 2024 compared to April 2023

Regional totals may not sum to statewide total due to rounding and independent estimation methods.

Source: Alaska Department of Labor and Workforce Development, Research and Analysis Section